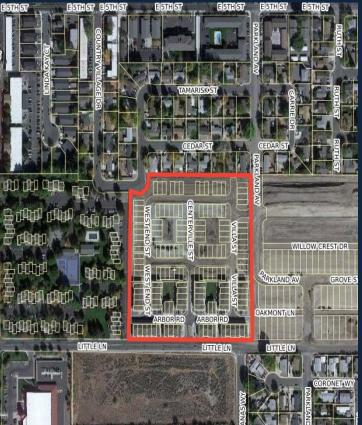

#### LITTLE LANE VILLAGE

(149 LOTS)

LOCATION: NORTH SIDE LITTLE LANE

• APPROVED: SEPTEMBER 19, 2019

76 UNDER CONSTRUCTION/COMPLETED