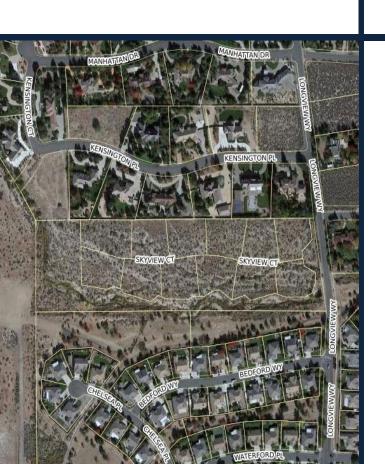

#### ADAMS ESTATES

(12 LOTS)

- LOCATION: EASTSIDE OF LONGVIEW WAY
- APPROVED: JULY 15, 2021
- 5 UNITS UNDER CONSTRUCTION/COMPLETED