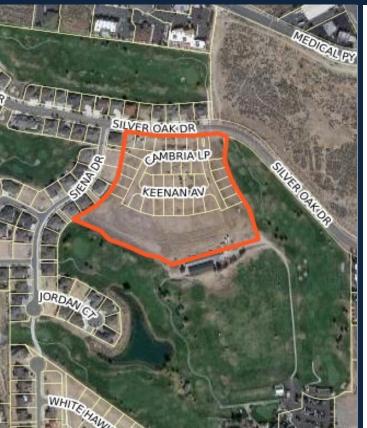

#### SILVER OAK PHASE 24A/B

(64 LOTS)

- LOCATION: SOUTHSIDE SILVER OAK DRIVE
- APPROVED: SEPTEMBER 16, 1993
- 60 UNITS UNDER CONSTRUCTION/COMPLETED