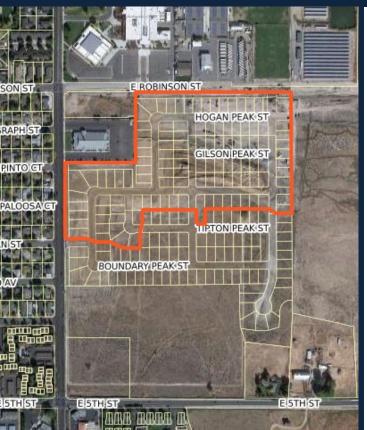

#### ANDERSEN RANCH

(203 LOTS)

- LOCATION: EASTSIDE OF NORTH ORMSBY BLVD
- APPROVED: JANUARY 3, 2020
- 142 UNITS UNDER CONSTRUCTION/COMPLETED