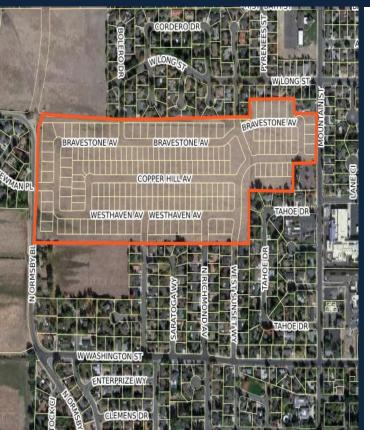

#### SIERRA FLATS APARTMENTS

(160 UNITS)

- LOCATION: NORTH SIDE OF BUTTI WAY
- 160 UNITS UNDER CONSTRUCTION